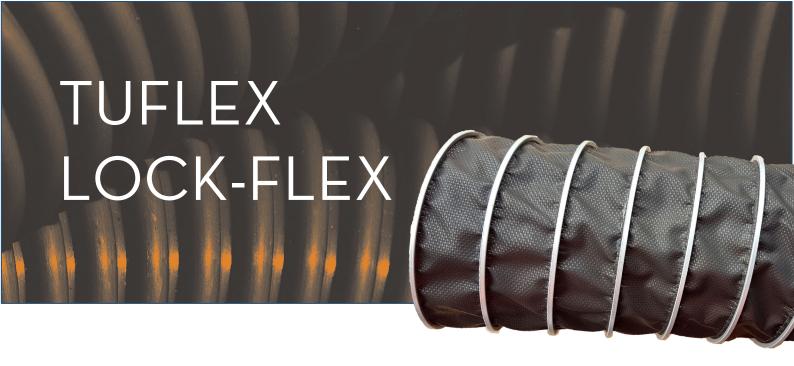

Tuflex Lock-Flex is a FRAS PVC coated Polyester fabric duct with a helical galvanised steel reinforcement.

The external helix allows the ducting to be easily compressed to 1/5 of its extended length making the ducting easily storable when not in use.

As Plascorp is the Australian Manufacture of the Lock-Flex range of ducting, we can offer fast reliable supply for this style of ducting.

| Colour/ Black                                                                       | NOM I.D<br>(inch) | NOM I.D<br>(mm) | NOM WALL<br>(mm) | Coil<br>(m) |
|-------------------------------------------------------------------------------------|-------------------|-----------------|------------------|-------------|
| Temperature Range/ o°C to 80°C  Material/ PVC coated                                | 3                 | 76              | 0.45             | 10          |
| Polyester Fabric<br>FRAS                                                            | 4                 | 102             | 0.45             | 10          |
| Applications: - Suction of Air - Welding Fumes - Light Dusts - Woodworking machines | 5                 | 127             | 0.45             | 10          |
|                                                                                     | 6                 | 152             | 0.45             | 10          |
|                                                                                     | 8                 | 203             | 0.45             | 10          |